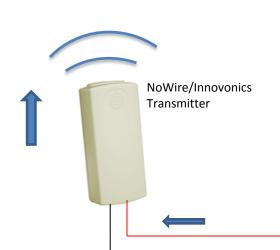

## TAPWATCH COMPATABILITY/DESIGN EXAMPLE

The Data Concentrator and Communicator (DCC) receives transmissions from the receiver and stores the data for retrieval by TapWatch software. Typically uses internet connection where authorized billing companies can access the data remotely using TapWatch Software.