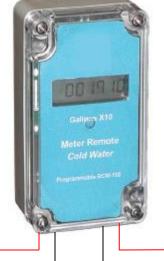

Standard remote totalizer with auxiliary pulse output

Standard water meter with pulse output