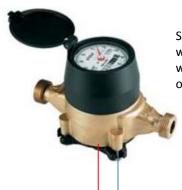

Standard remote totalizer with auxiliary pulse output

Standard water meter with pulse output