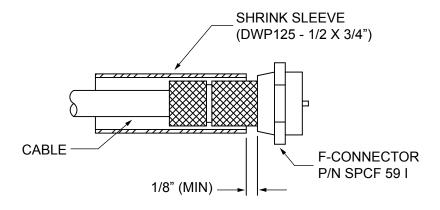

Thread cable into connector until the dielectric slightly protrudes from the end of the barrel. The center conductor should protrude approximately 1/16" beyond the connector body as shown.

Place shrink tubing over the connector and shrink in place with hot air gun.