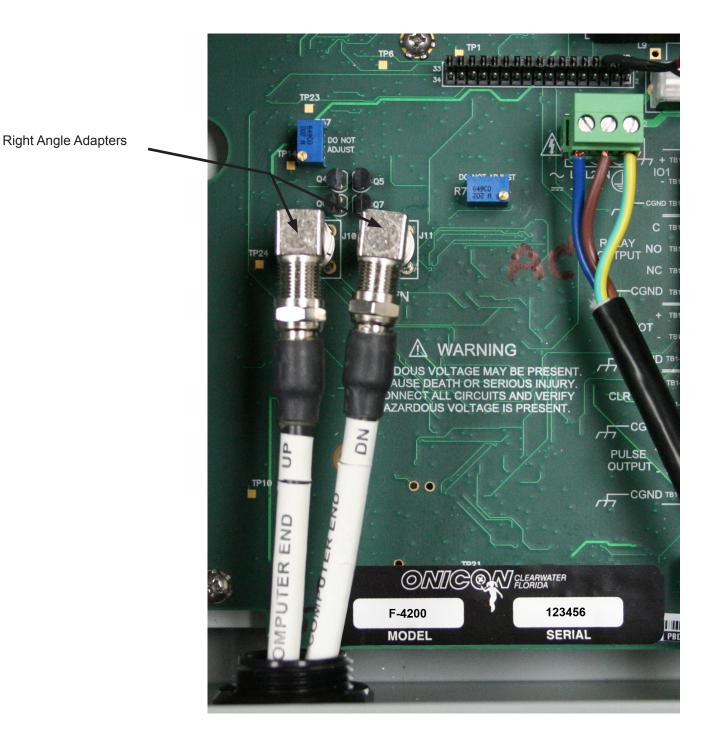

## TYPICAL INSTALLATION WITHOUT CONDUIT

The transducer cables are provided with connectors already installed at one end of the cable. Install this end of each cable at the electronics enclosure as shown below using the right angle adapters provided. When installing the cable, avoid routing it close to strong sources of electrical noise, and do not install cables in raceways with power or other signal cables.

Prior to installing the F-connectors, slide the upstream and downstream cable markers over the ends of the cables followed by the strain relief and NPT adapters.

Strip and trim to length as shown. Do not push copper braid back over jacket.