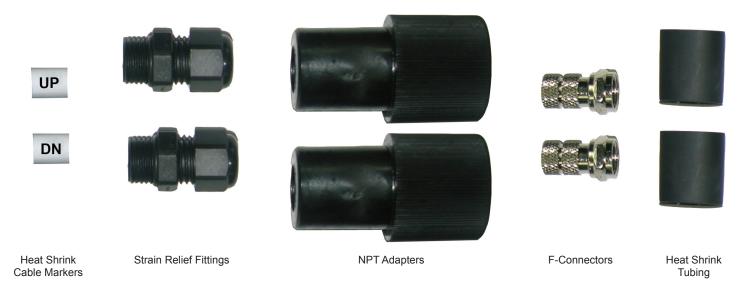

## **Installation Hardware Instructions** F-4000 Series Transducer Signal Cables

The ONICON F-4000 Series Clamp-on Ultrasonic Flow Meter transducer signal cable assembly kit includes the items shown in the photo below. Please verify that you have all of the pieces.

Prior to installing the F-connectors, slide the upstream and downstream cable markers over the ends of the cables followed by the strain relief and NPT adapters.

Strip and trim to length as shown. Do not push copper braid back over jacket.

Thread cable into connector until the dielectric slightly protrudes from the end of the barrel. The center conductor should protrude approximately 1/16" beyond the connector body as shown.

Place shrink tubing over the connector and shrink in place with hot air gun.