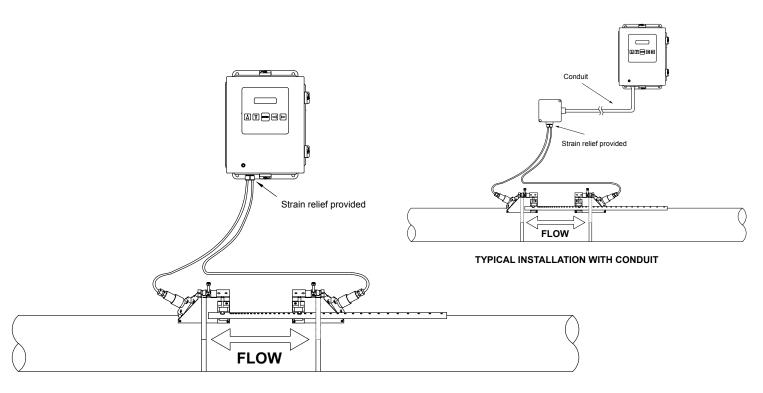

To install the cables, first locate and install the wall-mount electronics enclosure and the transducers.

## TYPICAL INSTALLATION WITHOUT CONDUIT

The transducer cables are provided with connectors already installed at one end of the cable. Install this end of each cable at the electronics enclosure as shown below using the right angle adapters provided. When installing the cable, avoid routing it close to strong sources of electrical noise, and do not install cables in raceways with power or other signal cables.

## WARNING

For proper operation, cables must not be bundled or run in conduit with any other signal or power cables.

Once the correct cable length has been determined, install the F-connectors provided to terminate the end of each cable as shown on the next page.