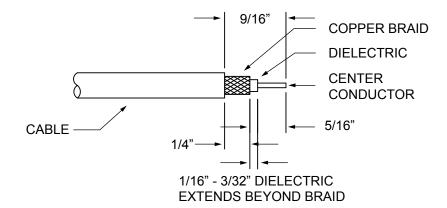

Prior to installing the F-connectors, slide the upstream and downstream cable markers over the ends of the cables followed by the strain relief and NPT adapters.

Strip and trim to length as shown. Do not push copper braid back over jacket.