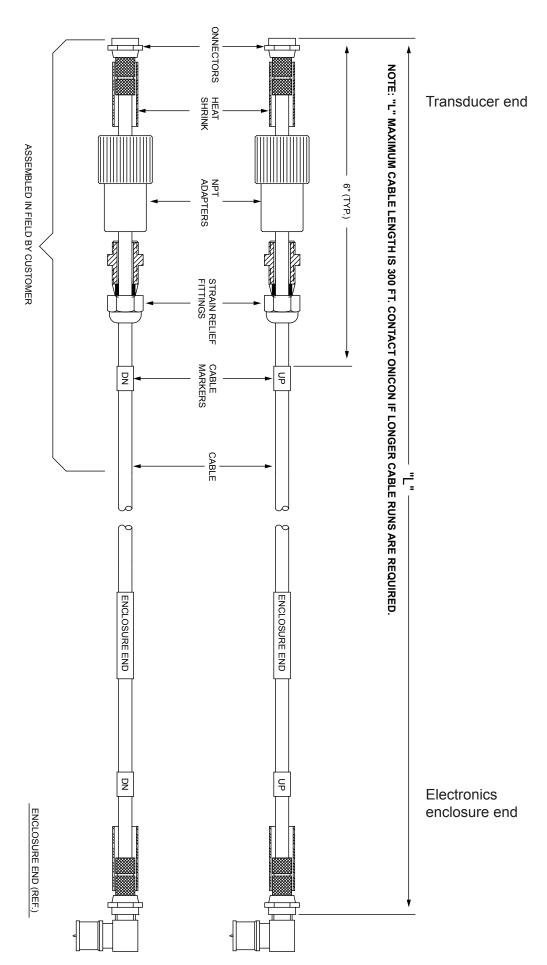

ONICON F-4000 transducer cables are special purpose coaxial cables. Care must be taken when installing the cables to ensure that electrical noise will not affect the performance of the meter. The cables must NOT be bundled or run in conduit with any other signal or power cables. The maximum allowable cable length is 300 ft.

## TYPICAL INSTALLATION WITHOUT CONDUIT

The transducer cables are provided with connectors already installed at one end of the cable. Install this end of each cable at the electronics enclosure as shown below using the right angle adapters provided. When installing the cable, avoid routing it close to strong sources of electrical noise, and do not install cables in raceways with power or other signal cables.

## WARNING

For proper operation, cables must not be bundled or run in conduit with any other signal or power cables.

Once the correct cable length has been determined, install the F-connectors provided to terminate the end of each cable as shown on the next page.

Prior to installing the F-connectors, slide the upstream and downstream cable markers over the ends of the cables followed by the strain relief and NPT adapters.

Strip and trim to length as shown. Do not push copper braid back over jacket.