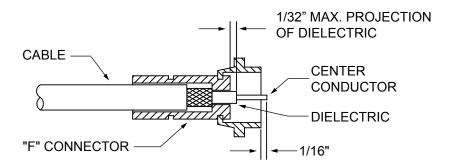

Thread cable into connector until the dielectric slightly protrudes from the end of the barrel. The center conductor should protrude approximately 1/16" beyond the connector body as shown.

Place shrink tubing over the connector and shrink in place with hot air gun.